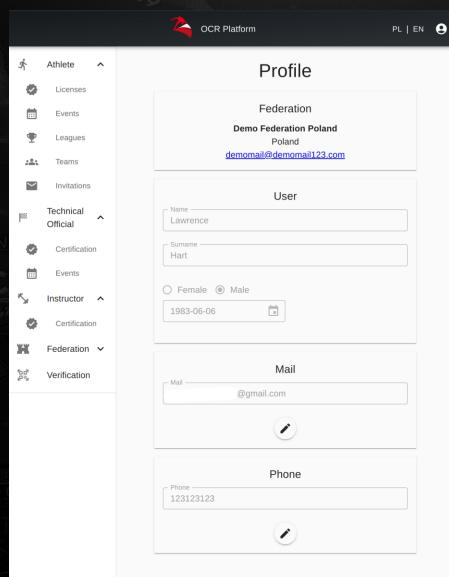

# USER PROFILE & PAYMENTS

- PAYMENTS HISTORY
- USER DATA, CONTACT DATA
- FEDERATION DATA