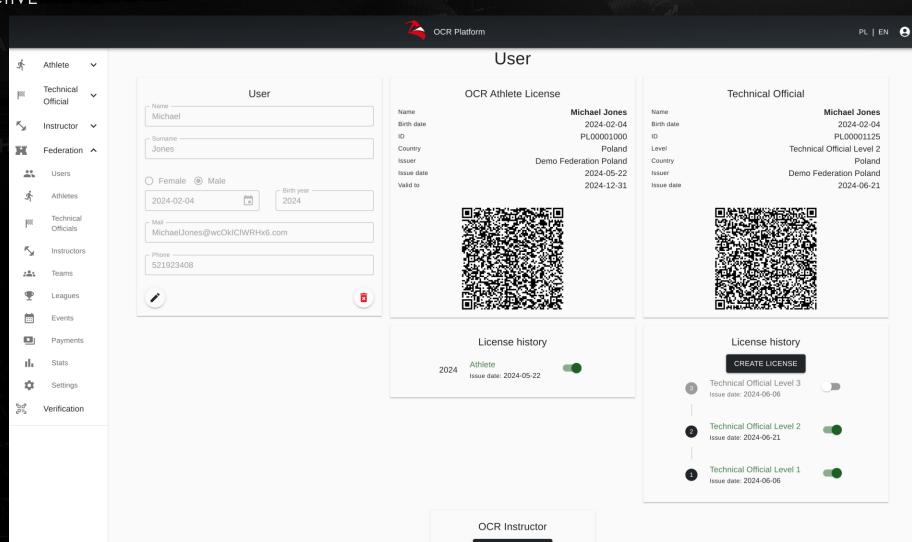

ATHLETE LICENSE, LICENSE HISTORY, BUYING NEW LICENSE

EVENTS REGISTRATION, ATHLETE EVENTS HISTORY, EVENTS RESULTS

LEAGUES REGISTRATION, ATHLETE LEAGUES HISTORY, LEAGUE RESULTS

TEAMS, TEAM DETAILS, TEAM ATHLETE LIST, LEAVING TEAM

#### ATHLETE LICENSE

- USERS HAVE THE ABILITY TO OBTAIN LICENSES ON THEIR OWN
- AFTER PAYMENT IS
   MADE, THE LICENSE IS
   EITHER AUTOMATICALLY
   GENERATED OR
   RENEWED WITH THE SAME
   LICENSE NUMBER

#### LICENSE & CERTIFICATE VERIFICATION

- EACH LICENSE OR
   CERTIFICATE QR CODE
   HAS A DIGITAL
   SIGNATURE
- VALIDITY OF QR CODE DATA CAN BE VERIFIED WITH AN ONLINE QR CODE SCANNER CHECKING THE SIGNATURE, EXPIRATION DATE AND REVOCATION STATUS