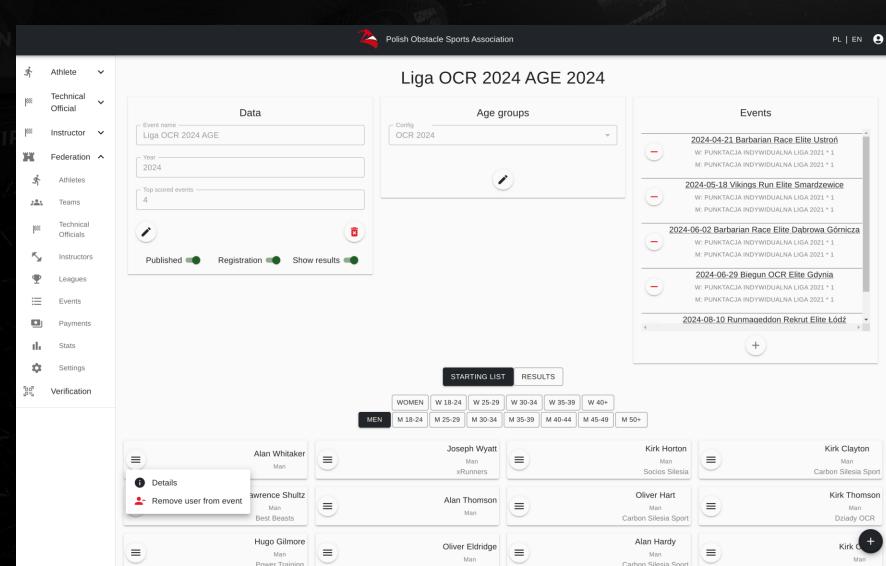

#### LEAGUE MANAGEMENT

- LEAGUE DATA EDIT
- EVENTS & SCORING
   CONFIGURATION
- AGE GROUP CONFIGURATION SELECTION
- PUBLISHING EVENT/EVENT RESULTS
- OPEN/CLOSE REGISTRATION
- STARTING LIST & EVENT RESULTS
- REGISTERED ATHLETES MANAGEMENT

#### EVENT SCORING CONFIGURATION

**ADMINISTRATOR PERSPECTIVE** 

- EACH EVENT THAT IS PART OF THE LEAGUE IS ASSIGNED A SCORE CONFIGURATION
- SCORE CONFIGURATION MAY DIFFER BASED ON GENDER
- DEPENDING ON THE DIFFICULTY
  OF THE RACE, THE SCORING
  MAY HAVE A MULTIPLIER (THE
  GREATER THE DIFFICULTY, THE
  HIGHER THE MULTIPLIER)
- SCORE CONFIGURATION
   ARE CREATED IN
   FEDERATION SETTINGS

#### EXAMPLE EVENT SCORING CONFIGURATION:

- NORMAL RACE BASE SCORE
- Difficult race 120% score for men, 130% score for women