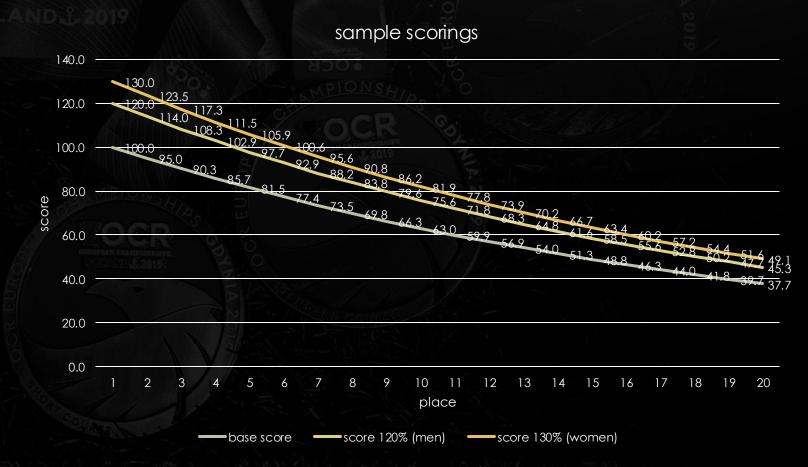

#### EVENT SCORING CONFIGURATION

**ADMINISTRATOR PERSPECTIVE** 

- EACH EVENT THAT IS PART OF THE LEAGUE IS ASSIGNED A SCORE CONFIGURATION
- SCORE CONFIGURATION MAY DIFFER BASED ON GENDER
- DEPENDING ON THE DIFFICULTY
  OF THE RACE, THE SCORING
  MAY HAVE A MULTIPLIER (THE
  GREATER THE DIFFICULTY, THE
  HIGHER THE MULTIPLIER)
- SCORE CONFIGURATION
   ARE CREATED IN
   FEDERATION SETTINGS

#### EXAMPLE EVENT SCORING CONFIGURATION:

- NORMAL RACE BASE SCORE
- Difficult race 120% score for men, 130% score for women