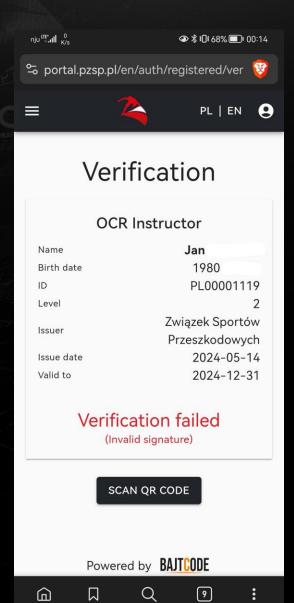

#### LICENSE & CERTIFICATE VERIFICATION

- EACH LICENSE OR
   CERTIFICATE QR CODE
   HAS A DIGITAL
   SIGNATURE
- VALIDITY OF QR CODE DATA CAN BE VERIFIED WITH AN ONLINE QR CODE SCANNER CHECKING THE SIGNATURE, EXPIRATION DATE AND REVOCATION STATUS