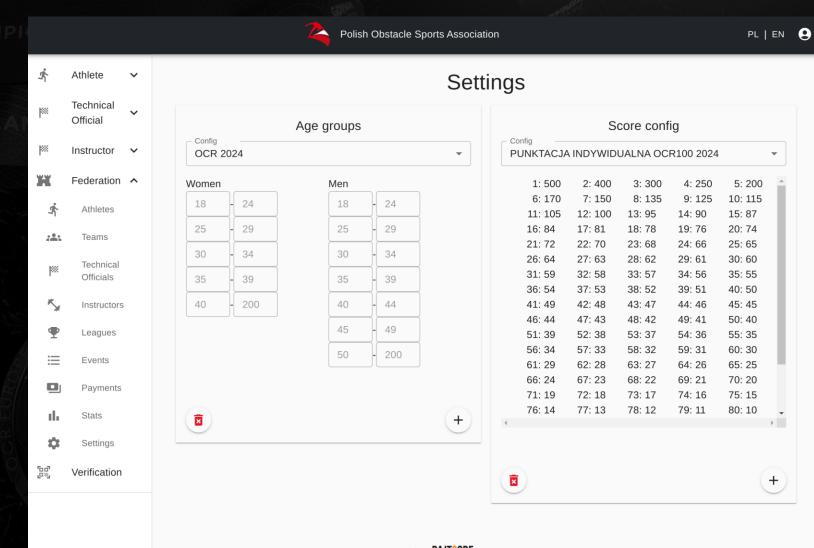

#### FEDERATION SETTINGS

- CREATING AGE GROUP CONFIGURATION
- CREATING
   SCORING CONFIGURATION

#### EVENT SCORING CONFIGURATION

**ADMINISTRATOR PERSPECTIVE** 

- EACH EVENT THAT IS PART OF THE LEAGUE IS ASSIGNED A SCORE CONFIGURATION
- SCORE CONFIGURATION MAY DIFFER BASED ON GENDER
- DEPENDING ON THE DIFFICULTY
  OF THE RACE, THE SCORING
  MAY HAVE A MULTIPLIER (THE
  GREATER THE DIFFICULTY, THE
  HIGHER THE MULTIPLIER)
- SCORE CONFIGURATION
   ARE CREATED IN
   FEDERATION SETTINGS