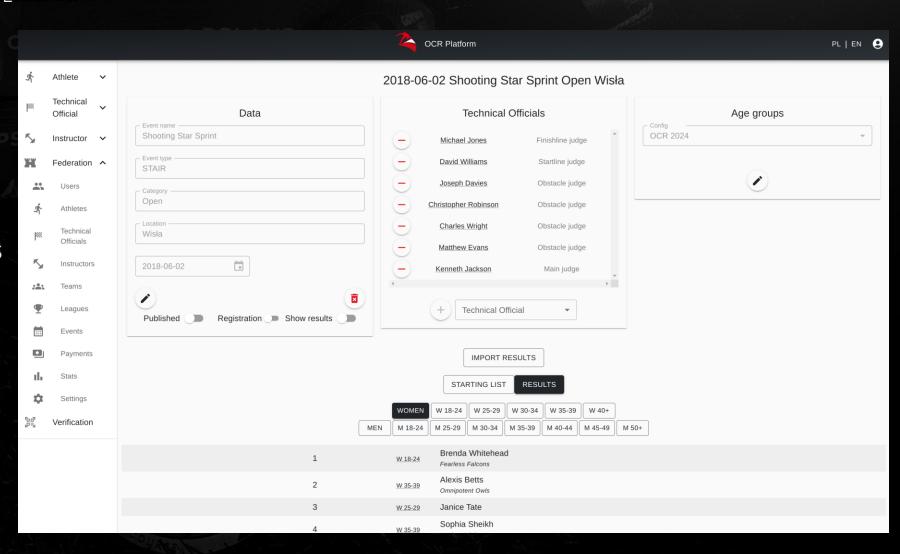

#### EVENT MANAGEMENT

- EVENT DATA EDIT
- EVENT TECHNICAL OFFICIALS
- AGE GROUP CONFIGURATION SELECTION
- PUBLISHING EVENT/EVENT RESULTS
- OPEN/CLOSE REGISTRATION
- STARTING LIST & EVENT RESULTS
- REGISTERED ATHLETES MANAGEMENT
- IMPORT RESULTS

#### IMPORT RESULTS

- SIMPLE RESULTS IMPORT AS CSV FILE
- RESULTS VALIDATION
   (LICENSE NUMBERS, PLACE, TIME FORMAT, RESULT FLAG)