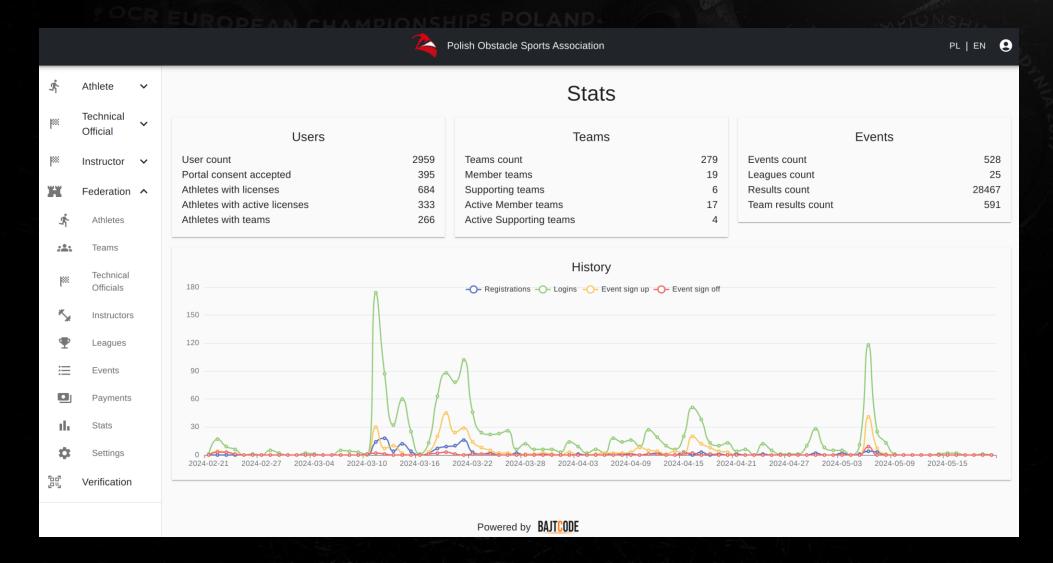

#### DATABASE CONTAINING:

- ALMOST 3000 USERS
- 689 ATHLETE LICENSES
- 528 EVENTS
- OVER 29000 RESULTS

#### FEDERATION STATISTICS