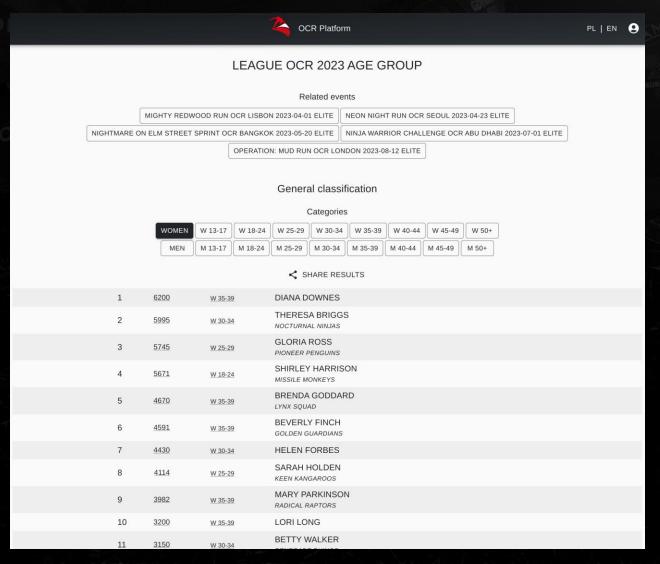

## LEAGUES & EVENTS RESULTS

PUBLIC PERSPECTIVE

- RESULTS AND
   CLASSIFICATIONS CAN
   BE FILTERED BY
   GENDER, AGE GROUP,
   RACE
- RESULTS ARE DISPLAYED
   CLEARLY WITHOUT
   HORIZONTAL SCROLL,
   EVEN ON MOBILE
   DEVICES

#### RISING SUN RUN OCR BUENOS AIRES 2019-04-07 ELITE

|    |            | <       | SHARE RESULTS                        |
|----|------------|---------|--------------------------------------|
| 1  | 1000       | M 30-34 | DOUGLAS<br>HAWKES                    |
| 2  | 970        | M 30-34 | LOGAN CLEMENTS JUNIOR JUGGERNAUTS    |
| 3  | 941        | M 30-34 | ELIJAH FIELD<br>MISSILE MONKEYS      |
| 4  | 913        | M 25-29 | BENJAMIN SCOTT<br>BRAINIACS BRIGADE  |
| 5  | 886        | M 25-29 | LUCAS PERSISTENT PENGUINS            |
| 6  | 860        | M 25-29 | RICHARD OWENS JUNIOR JUGGERNAUTS     |
| 7  | 835        | M 25-29 | BOBBY HIRST<br>BRAINIACS BRIGADE     |
| 8  | 810        | M 25-29 | BRADLEY OSHEA                        |
| 9  | <u>786</u> | M 18-24 | ELIJAH FARRELL<br>JUNIOR JUGGERNAUTS |
| 10 | <u>763</u> | M 30-34 | JOSE SMART<br>GALACTIC GLADIATORS    |
| 11 | <u>741</u> | M 30-34 | WILLIE MORRISON                      |