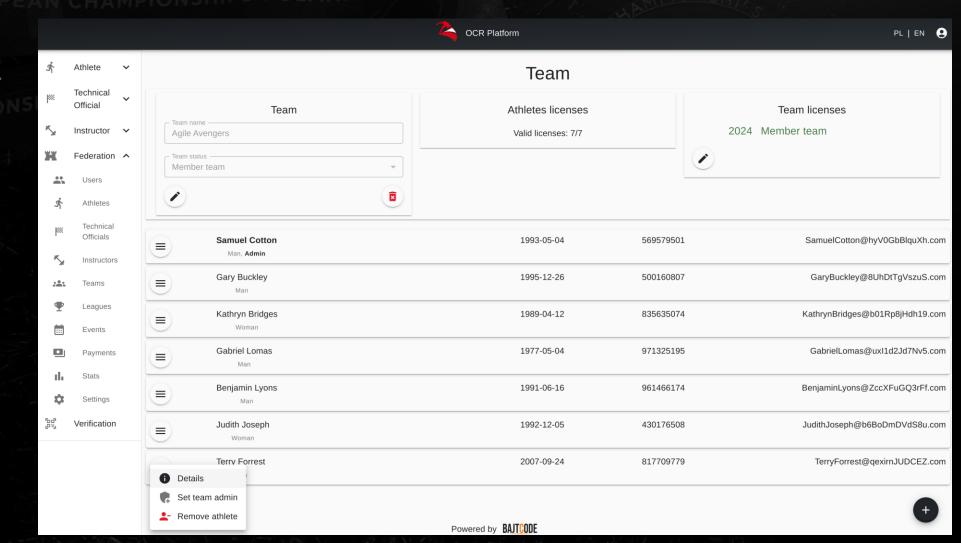

## TEAM ADMINISTRATOR/LEADER

- AFFILIATED TEAMS/CLUBS
  RECEIVE TEAM
  ADMINISTRATOR PRIVILEGES,
  ALLOWING THEM TO
  MANAGE THE TEAM:
- SENDING/REMOVING TEAM INVITATIONS
- REMOVING ATHLETES
- BUYING TEAM LICENSES (DEPENDING ON TEAM MEMBERSHIP STATUS)
- GROUP BUYING ATHLETE LICENSES FOR TEAM MEMBERS

#### TEAM DETAILS

- TEAM NAME & STATUS EDIT
- TEAM LICENSE EDIT
- TEAM MEMBERS MANAGEMENT