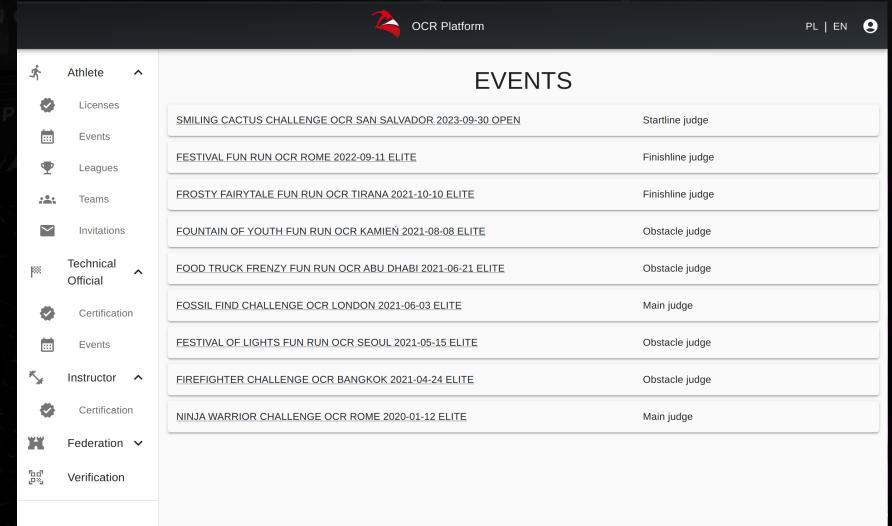

## TECHNICAL OFFICIAL EVENT HISTORY

**USER PERSPECTIVE** 

TECHNICAL
 OFFICIAL EVENT AND
 POSITION HISTORY