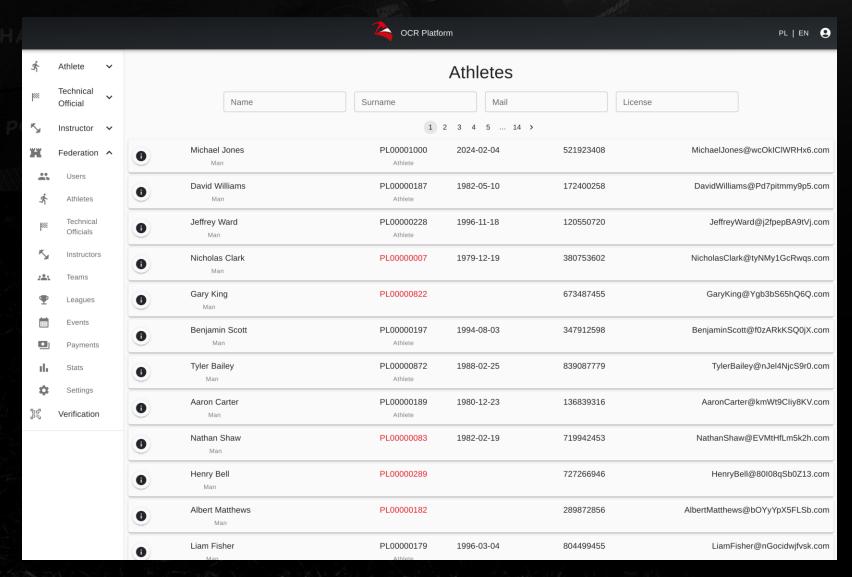

ION PATHS





## TECHNICAL OFFICIAL EVENT HISTORY

**USER PERSPECTIVE** 

TECHNICAL
 OFFICIAL EVENT AND
 POSITION HISTORY





#### ATHLETE LICENSE

- USERS HAVE THE ABILITY TO OBTAIN LICENSES ON THEIR OWN
- AFTER PAYMENT IS
   MADE, THE LICENSE IS
   EITHER AUTOMATICALLY
   GENERATED OR
   RENEWED WITH THE SAME
   LICENSE NUMBER







## EVENT REGISTRATION





## TEAM ADMINISTRATOR/LEADER

- AFFILIATED TEAMS/CLUBS
  RECEIVE TEAM
  ADMINISTRATOR PRIVILEGES,
  ALLOWING THEM TO
  MANAGE THE TEAM:
- SENDING/REMOVING TEAM INVITATIONS
- REMOVING ATHLETES
- BUYING TEAM LICENSES (DEPENDING ON TEAM MEMBERSHIP STATUS)
- GROUP BUYING ATHLETE LICENSES FOR TEAM MEMBERS





# USER PROFILE & PAYMENTS

- PAYMENTS HISTORY
- USER DATA, CONTACT DATA
- FEDERATION DATA











#### ATHLETE DATABASE







## **USER DETAILS**

**ADMINISTRATOR PERSPECTIVE** 

- USER DATA EDIT
- CONTACT DATA EDIT
- LICENSE GENERATION



CREATE LICENSE



#### TEAM DETAILS

- TEAM NAME & STATUS EDIT
- TEAM LICENSE EDIT
- TEAM MEMBERS MANAGEMENT





#### EVENT MANAGEMENT

- EVENT DATA EDIT
- EVENT TECHNICAL OFFICIALS
- AGE GROUP CONFIGURATION SELECTION
- PUBLISHING EVENT/EVENT RESULTS
- OPEN/CLOSE REGISTRATION
- STARTING LIST & EVENT RESULTS
- REGISTERED ATHLETES MANAGEMENT
- IMPORT RESULTS





#### LEAGUE MANAGEMENT

- LEAGUE DATA EDIT
- EVENTS & SCORING
   CONFIGURATION
- AGE GROUP CONFIGURATION SELECTION
- PUBLISHING EVENT/EVENT RESULTS
- OPEN/CLOSE REGISTRATION
- STARTING LIST & EVENT RESULTS
- REGISTERED ATHLETES MANAGEMENT





#### EVENT SCORING CONFIGURATION

**ADMINISTRATOR PERSPECTIVE** 

- EACH