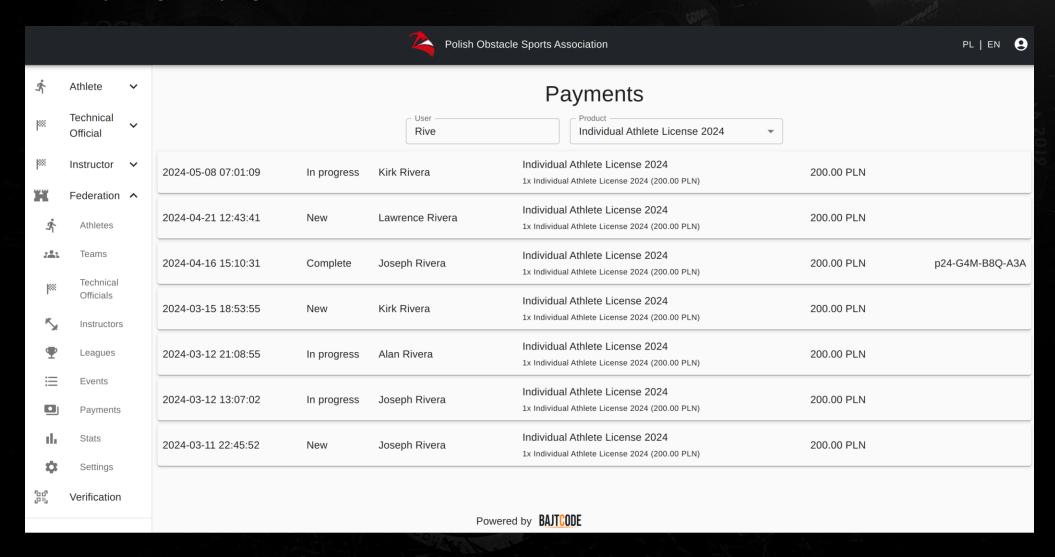

MANAGEMENT





#### EVENT SCORING CONFIGURATION

**ADMINISTRATOR PERSPECTIVE** 

- EACH EVENT THAT IS PART OF THE LEAGUE IS ASSIGNED A SCORE CONFIGURATION
- SCORE CONFIGURATION MAY DIFFER BASED ON GENDER
- DEPENDING ON THE DIFFICULTY
  OF THE RACE, THE SCORING
  MAY HAVE A MULTIPLIER (THE
  GREATER THE DIFFICULTY, THE
  HIGHER THE MULTIPLIER)
- SCORE CONFIGURATION
   ARE CREATED IN
   FEDERATION SETTINGS

#### EXAMPLE EVENT SCORING CONFIGURATION:

- NORMAL RACE BASE SCORE
- Difficult race 120% score for men, 130% score for women





#### IMPORT RESULTS

- SIMPLE RESULTS IMPORT AS CSV FILE
- RESULTS VALIDATION
   (LICENSE NUMBERS, PLACE, TIME FORMAT, RESULT FLAG)





#### FEDERATION SETTINGS

- CREATING AGE GROUP CONFIGURATION
- CREATING
   SCORING CONFIGURATION



## PAYMENTS HISTORY





#### FEDERATION STATISTICS





#### LICENSE & CERTIFICATE VERIFICATION

- EACH LICENSE OR
   CERTIFICATE QR CODE
   HAS A DIGITAL
   SIGNATURE
- VALIDITY OF QR CODE DATA CAN BE VERIFIED WITH AN ONLINE QR CODE SCANNER CHECKING THE SIGNATURE, EXPIRATION DATE AND REVOCATION STATUS



9

Q

命







## UPCOMING FEATURES

- IMPROVE COMPLIANCE WITH WORLD OCR STANDARDS
- PLATFORM MESSEGING / MASS MAILING
- IDEAS PROPOSED BY THE FEDERATION, TEAMS AND ATHLETES



## COSTS & FINANCING MODEL PROPOSAL

#### FEDERATION COSTS:

- MONTHLY FIXED COSTS FOR ADMINISTRATOR ACCOUNTS
- MONTHLY FEE FOR ISSUING EACH ANNUAL CERTIFICATE/LICENSE (LICENSES/CERTIFICATES ARE VALID TILL THE END OF YEAR)

#### **USERS COSTS:**

• ANNUAL ATHLETE/TECHNICAL OFFICIAL/INSTRUCTOR LICENSE COST PAID TO THE FEDERATION

####