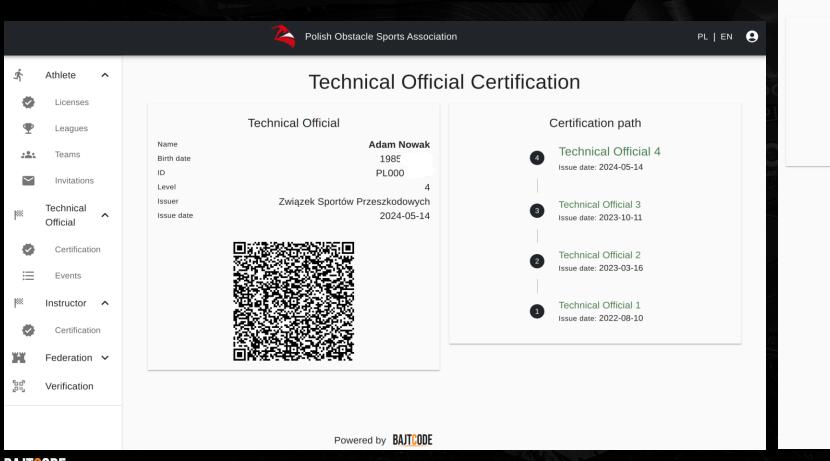

# LICENSES & CERTIFICATION PATHS

#### LICENSE & CERTIFICATE VERIFICATION

- EACH LICENSE OR
   CERTIFICATE QR CODE
   HAS A DIGITAL
   SIGNATURE
- VALIDITY OF QR CODE DATA CAN BE VERIFIED WITH AN ONLINE QR CODE SCANNER CHECKING THE SIGNATURE, EXPIRATION DATE AND REVOCATION STATUS