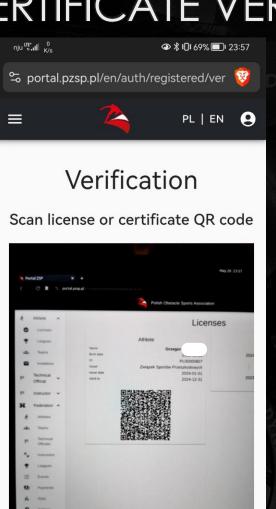

#### LICENSE & CERTIFICATE VERIFICATION

- EACH LICENSE OR
   CERTIFICATE QR CODE
   HAS A DIGITAL
   SIGNATURE
- VALIDITY OF QR CODE DATA CAN BE VERIFIED WITH AN ONLINE QR CODE SCANNER CHECKING THE SIGNATURE, EXPIRATION DATE AND REVOCATION STATUS