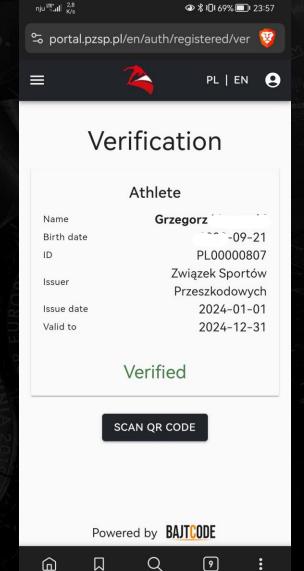

#### LICENSE & CERTIFICATE VERIFICATION

- EACH LICENSE OR
   CERTIFICATE QR CODE
   HAS A DIGITAL
   SIGNATURE
- VALIDITY OF QR CODE DATA CAN BE VERIFIED WITH AN ONLINE QR CODE SCANNER CHECKING THE SIGNATURE, EXPIRATION DATE AND REVOCATION STATUS