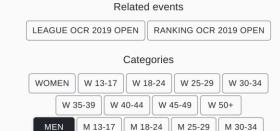

#### LEAGUES & EVENTS

PUBLIC PERSPECTIVE

- EVENT LIST WITH FILTERS
- LEAGUE LIST WITH FILTERS

## LEAGUES & EVENTS RESULTS

PUBLIC PERSPECTIVE

- RESULTS AND
   CLASSIFICATIONS CAN
   BE FILTERED BY
   GENDER, AGE GROUP,
   RACE
- RESULTS ARE DISPLAYED
   CLEARLY WITHOUT
   HORIZONTAL SCROLL,
   EVEN ON MOBILE
   DEVICES