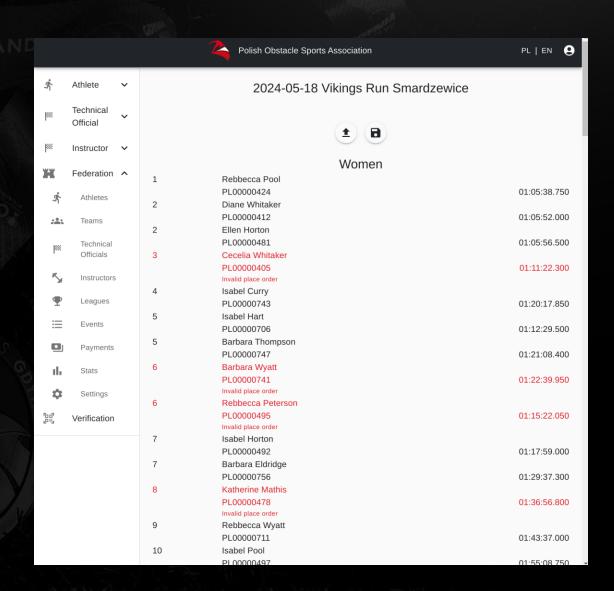

#### EVENT MANAGEMENT

- EVENT DATA EDIT
- EVENT TECHNICAL OFFICIALS
- AGE GROUP CONFIGURATION SELECTION
- PUBLISHING EVENT/EVENT RESULTS
- OPEN/CLOSE REGISTRATION
- STARTING LIST & EVENT RESULTS
- REGISTERED ATHLETES MANAGEMENT
- IMPORT RESULTS

#### IMPORT RESULTS

- SIMPLE RESULTS IMPORT AS CSV FILE
- RESULTS VALIDATION
   (LICENSE NUMBERS, PLACE, TIME FORMAT, RESULT FLAG)